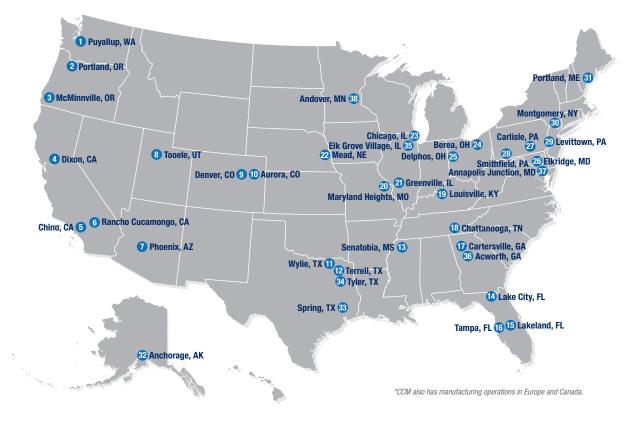

CCM is a division of Carlisle Companies (NYSE:CSL). It employs over 2,400 people and operates 38 plants in North America and 5 in Europe.