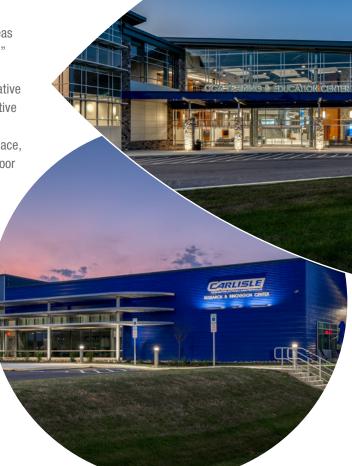

## **TRAINING & EDUCATION CENTER**

Carlisle believes strongly in the value of education and training. CCM's 68,000-square-foot Training & Education Center in Carlisle, PA, contains areas for classroom-style and hands-on training, including a section with "outside" conditions, as well as a theater-style conference room with seating for 135 people. The facility offers a combination of meeting, training, and administrative spaces and features state-of-the-art audio and video equipment, an interactive video wall, and a variety of informal gathering spaces and breakout rooms. Carlisle also has a training center in Las Vegas, NV, containing classroom space, an executive boardroom, and a technical training area complete with an indoor

spray booth.

## **RESEARCH & INNOVATION CENTER**

Carlisle Construction Materials is dedicated to leading the industry in innovation by developing and manufacturing the most progressive and innovative building materials on the market. Every Carlisle product is designed to enhance building performance and contractor efficiency. CCM is focused on bringing that experience to the spray foam industry. To that end, Carlisle has constructed a new Research & Innovation Center on their Carlisle, PA, campus.